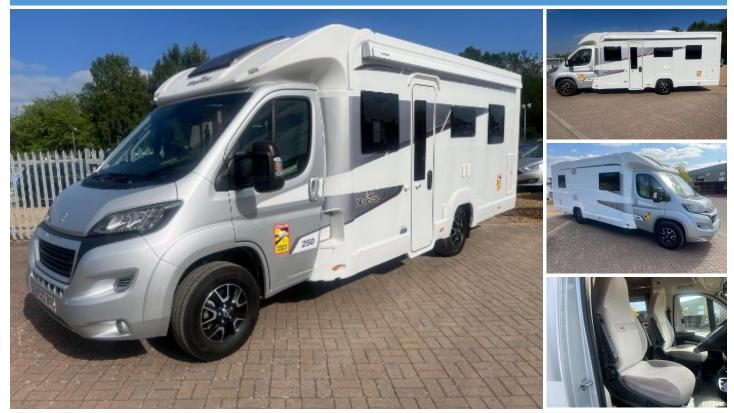

## 2022(22) Elddis Majestic

## £59,990

| Engine:   | Diesel |
|-----------|--------|
| Gearbox:  | Manual |
| Capacity: | 2200cc |
| Mileage:  | 4,280  |
| BHP:      | 162bhp |
| Unladen   |        |
| Weight:   | 3500kg |

## **Polo Motor Company** Unit 9 Cloverlay Industrial

Park Canterbury Lane Rainham Kent, ME8 8GL ONLY 4,280 MILES, ALMOST AS NEW WITH A LOWER PRICE, HARDLY USED IN IMMACULATE CONDITION, ALARMED & TRACKER, 4 BERTH, TWIN LPG TANKS, GOOD SIZE FRIDGE & FREEZER BOX, T.V, SOLAR PANEL, MANUFACTURES WARRANTY UNTIL END JULY 2025, SERVICING & HABITATION SERVICE ALL UP TO DATE, READY FOR USE & TOURING, FINANCE AVAILABLE UP TO 10 YEARS WITH MINIMUM 10% DEPOSIT.