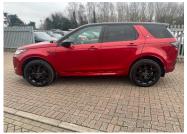

## 2021(21) Land Rover Discovery Sport 2.0 D165 MHEV ...

£21,450

Engine: Diesel Body: SUV

Gearbox: Automatic
Capacity: 1997cc
Colour: Red

47,000

**CO<sup>2</sup>:** 179g/km **MPG:** 41.0mpg

**Top Speed:** 112mph 161bhp