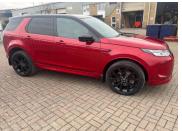

## 2021(21) Land Rover Discovery Sport 2.0 D165 MHEV ...

£21,450

Engine: Diesel Body: SUV

Gearbox: Automatic
Capacity: 1997cc
Colour: Red

47,000

**CO<sup>2</sup>:** 179g/km **MPG:** 41.0mpg

**Top Speed:** 112mph 161bhp