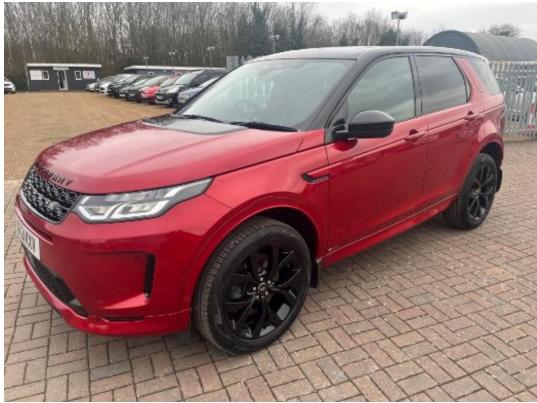

## 2021(21) Land Rover Discovery Sport 2.0 D165 MHEV ...

£21,450

Engine: Diesel Body: SUV

Gearbox: Automatic
Capacity: 1997cc
Colour: Red

47,000

**CO<sup>2</sup>:** 179g/km **MPG:** 41.0mpg

**Top Speed:** 112mph 161bhp